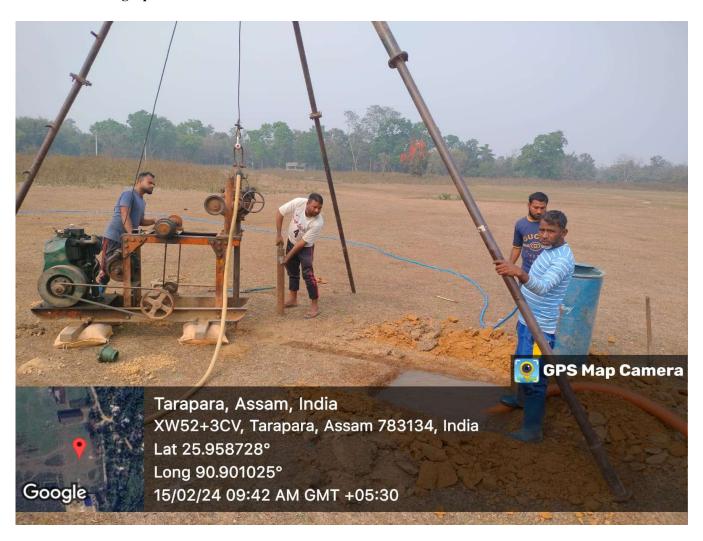

### 1. Location

| S.NO | PARAMETER                | OVERVIEW                        |
|------|--------------------------|---------------------------------|
| 1    | Block                    | Dudhnoi                         |
| 2    | Village                  | Tatikuchi                       |
| 3    | District                 | Goalpara                        |
| 4    | Latitude and longitude   | 25.958728, 90.901025            |
| 5    | Approach Road            | Village pukka road available    |
| 6    | Line of activity         | Residential School              |
| 7    | Plot area                | 15 Acres                        |
| 8    | Nearest Bus station/Town | Approx. 13 KM From Dudhnoi Town |

## 3. Site Photographs:-